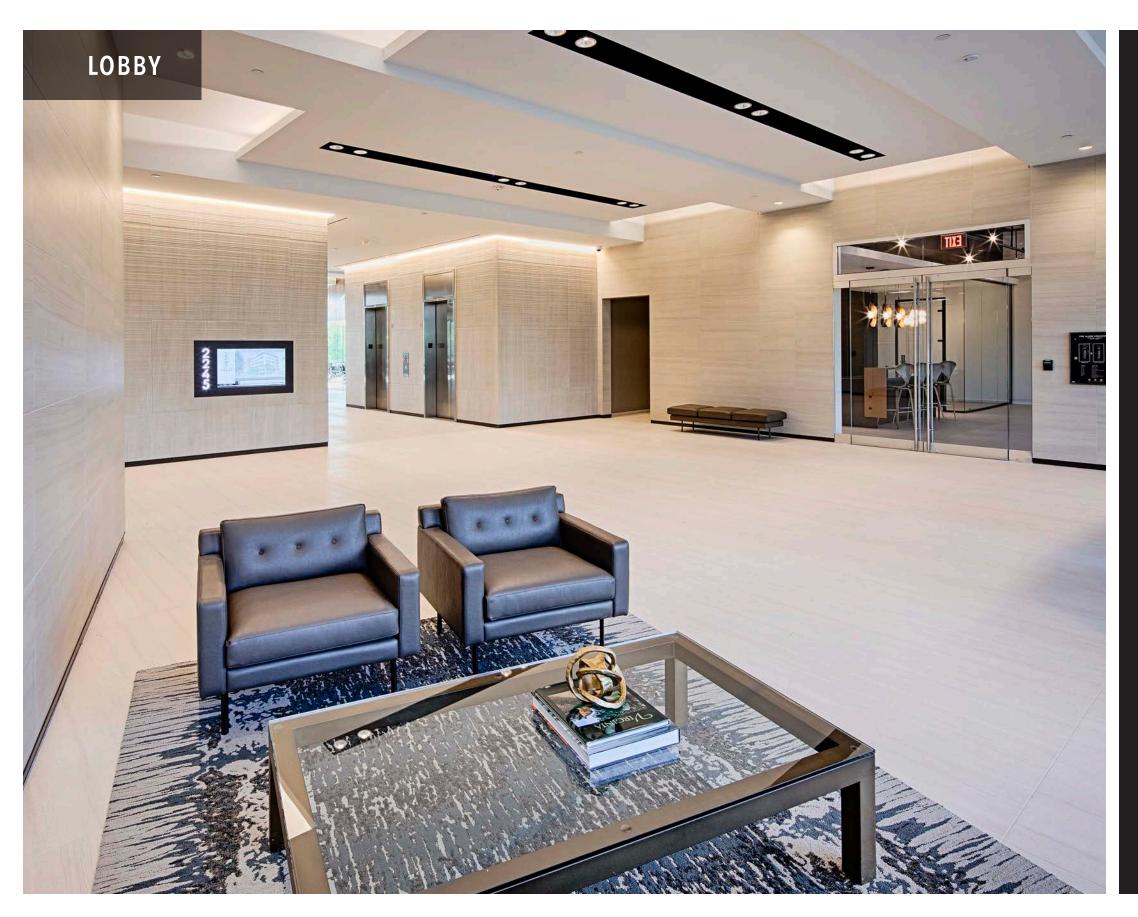

#### 2245 AT HERNDON METRO

2245 MONROE STREET HERNDON, VA 20171

2245 at Herndon Metro is a Class A, 6-story office building with 162,357 SF

Walking distance to the Herndon Metro

Provides a unique tenant experience enhanced by significant new amenity improvements

The building is surrounded by the natural beauty of the 15.75-acre

Herndon Monroe Wetland Preserve which includes several walking trails, bridge and 1.4-acre pond

Quality, stable ownership

On-site property management & building engineer













## **BUILDING FEATURES:**







3.47 per 1,000 Parking Ratio



Back-up Generator



Building Signage
Available



Flexible Floor Layout



Storage Area With Loading



4 Renovated Elevator Cabs



WiFi







STATE-OF-THE-ART CONFERENCE CENTER

**80 SEAT CAPACITY** 





#### CUTTING EDGE "AMENITIZATION" OF 1<sup>ST</sup> FLOOR



### TYPICAL FLOOR PLATE | 29,894 RSF











# SOUND BODY, SOUND MIND BRAND NEW FITNESS CENTER

State-of-the-art fitness center with exercise machines, free-weights, yoga room and renovated locker rooms with showers.







FOR MORE INFORMATION PLEASE CONTACT: