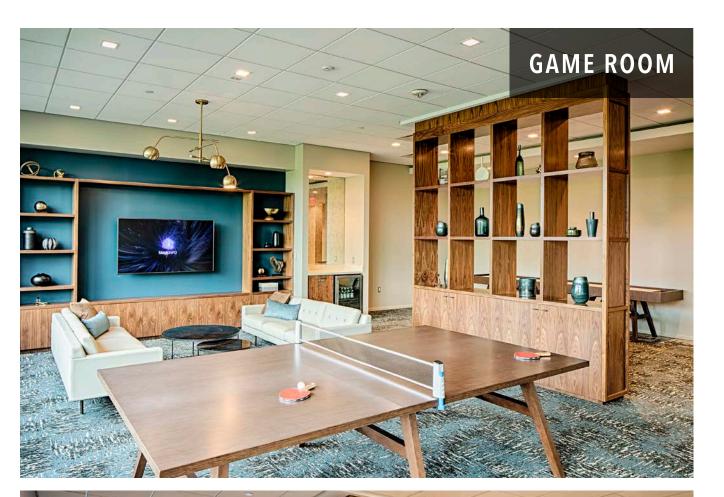

#### 2245 AT HERNDON METRO

2245 MONROE STREET HERNDON, VA 20171

2245 at Herndon Metro is a Class A, 6-story office building with 162,357 SF

Walking distance to the Herndon Metro

Provides a unique tenant experience enhanced by significant new amenity improvements

The building is surrounded by the natural beauty of the 15.75-acre

Herndon Monroe Wetland Preserve which includes several walking trails, bridge and 1.4-acre pond

Quality, stable ownership

On-site property management & building engineer













## **BUILDING FEATURES:**







3.47 per 1,000 Parking Ratio



Back-up Generator



Building Signage
Available



Flexible Floor Layout



Storage Area With Loading



4 Renovated Elevator Cabs



WiFi







STATE-OF-THE-ART CONFERENCE CENTER

**80 SEAT CAPACITY** 





#### CUTTING EDGE "AMENITIZATION" OF 1<sup>ST</sup> FLOOR



### TYPICAL FLOOR PLATE | 29,894 RSF











# SOUND BODY, SOUND MIND BRAND NEW FITNESS CENTER

State-of-the-art fitness center with exercise machines, free-weights, yoga room and renovated locker rooms with showers.







FOR MORE INFORMATION PLEASE CONTACT: