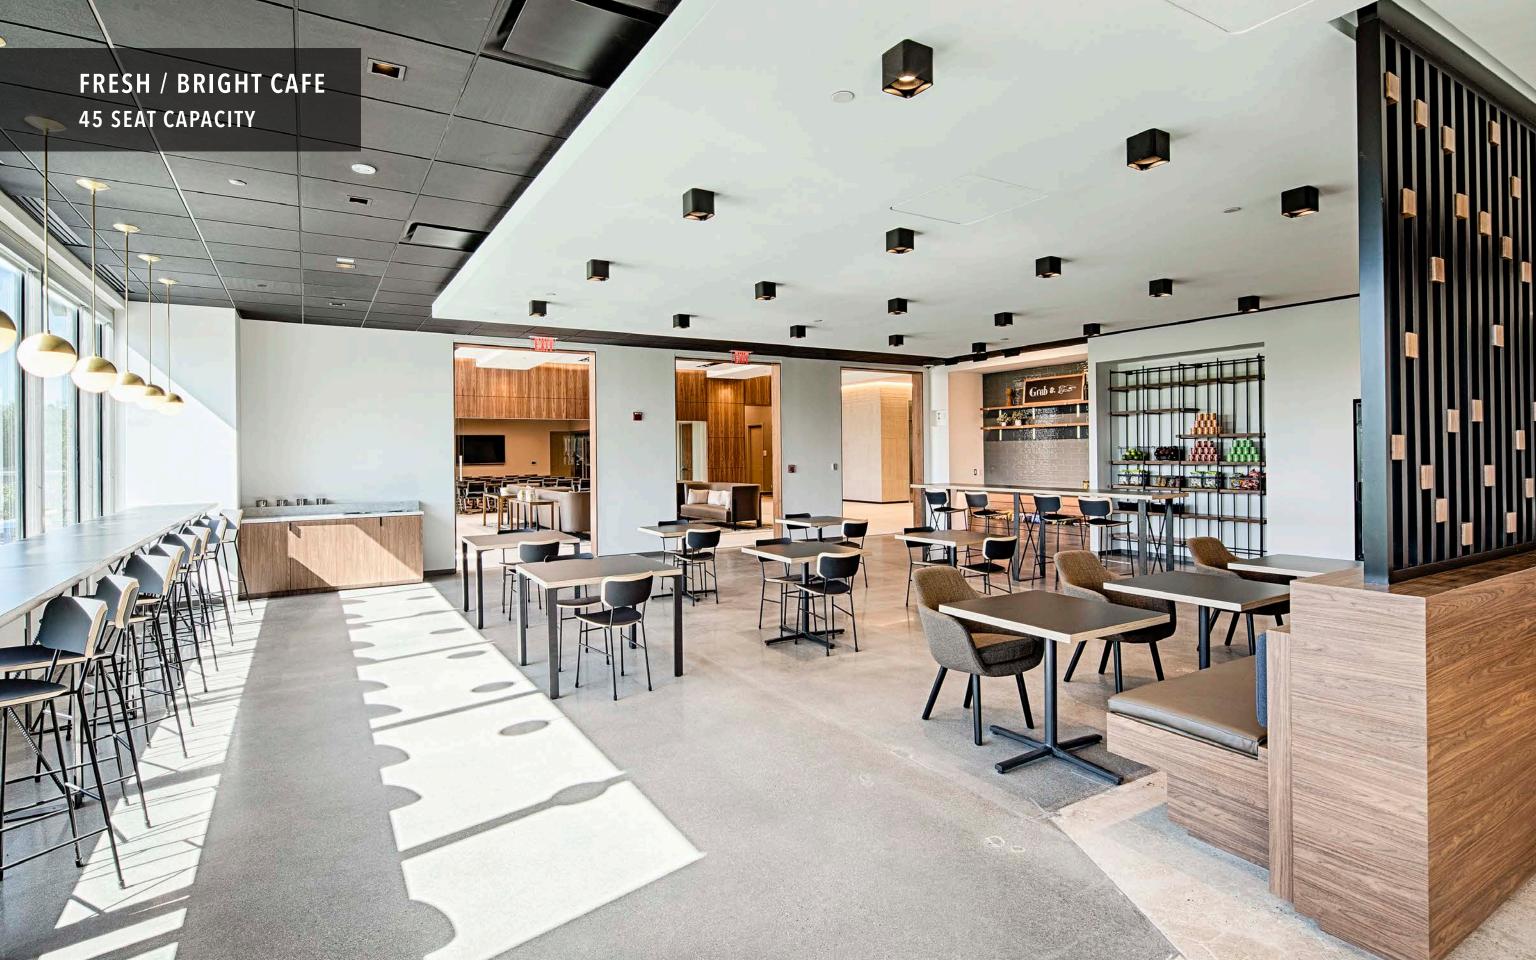

#### 2245 AT HERNDON METRO

2245 MONROE STREET HERNDON, VA 20171

2245 at Herndon Metro is a Class A, 6-story office building with 162,357 SF

Walking distance to the Herndon Metro

Provides a unique tenant experience enhanced by significant new amenity improvements

The building is surrounded by the natural beauty of the 15.75-acre

Herndon Monroe Wetland Preserve which includes several walking trails, bridge and 1.4-acre pond

Quality, stable ownership

On-site property management & building engineer













## **BUILDING FEATURES:**







3.47 per 1,000 Parking Ratio



Back-up Generator



Building Signage
Available



Flexible Floor Layout



Storage Area With Loading



4 Renovated Elevator Cabs



WiFi







STATE-OF-THE-ART CONFERENCE CENTER

**80 SEAT CAPACITY** 





#### CUTTING EDGE "AMENITIZATION" OF 1<sup>ST</sup> FLOOR



### TYPICAL FLOOR PLATE | 29,894 RSF











# SOUND BODY, SOUND MIND BRAND NEW FITNESS CENTER

State-of-the-art fitness center with exercise machines, free-weights, yoga room and renovated locker rooms with showers.







FOR MORE INFORMATION PLEASE CONTACT: