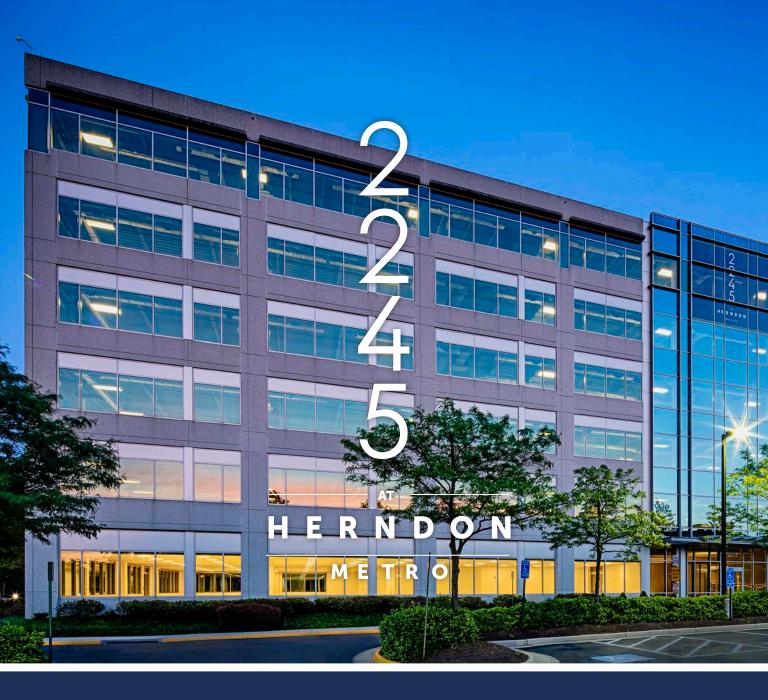

#### 2245 AT HERNDON METRO

2245 MONROE STREET HERNDON, VA 20171

2245 at Herndon Metro is a Class A, 6-story office building with 162,357 SF

Walking distance to the Herndon Metro

Provides a unique tenant experience enhanced by significant new amenity improvements