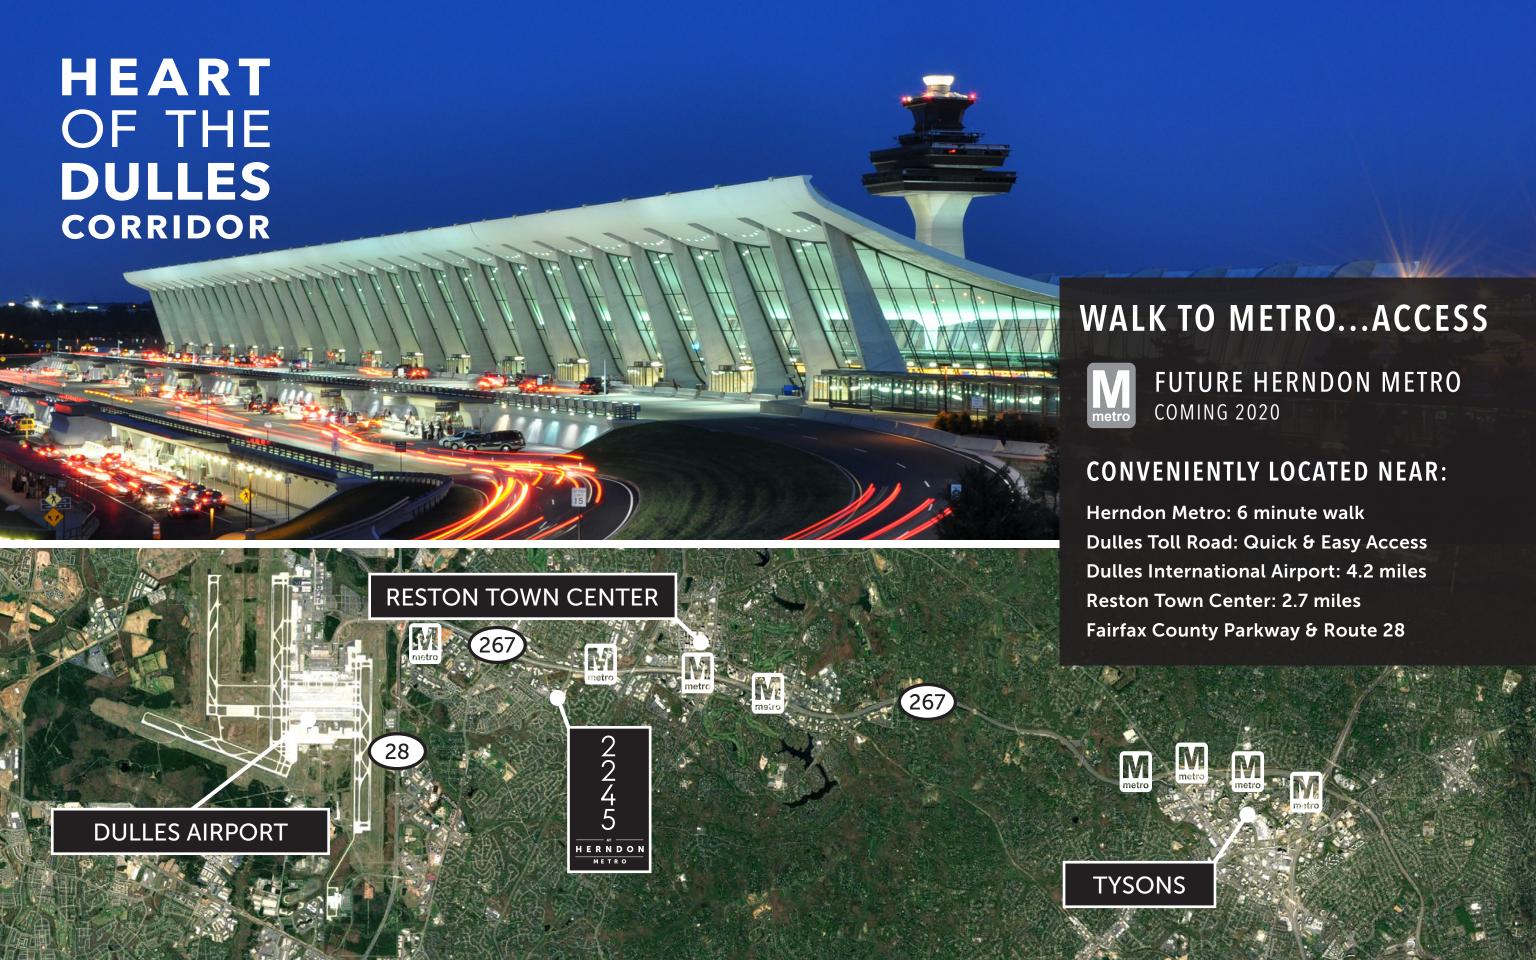

#### 2245 AT HERNDON METRO

2245 MONROE STREET HERNDON, VA 20171

2245 at Herndon Metro is a Class A, 6-story office building with 162,357 SF

Walking distance to the Herndon Metro

Provides a unique tenant experience enhanced by significant new amenity improvements