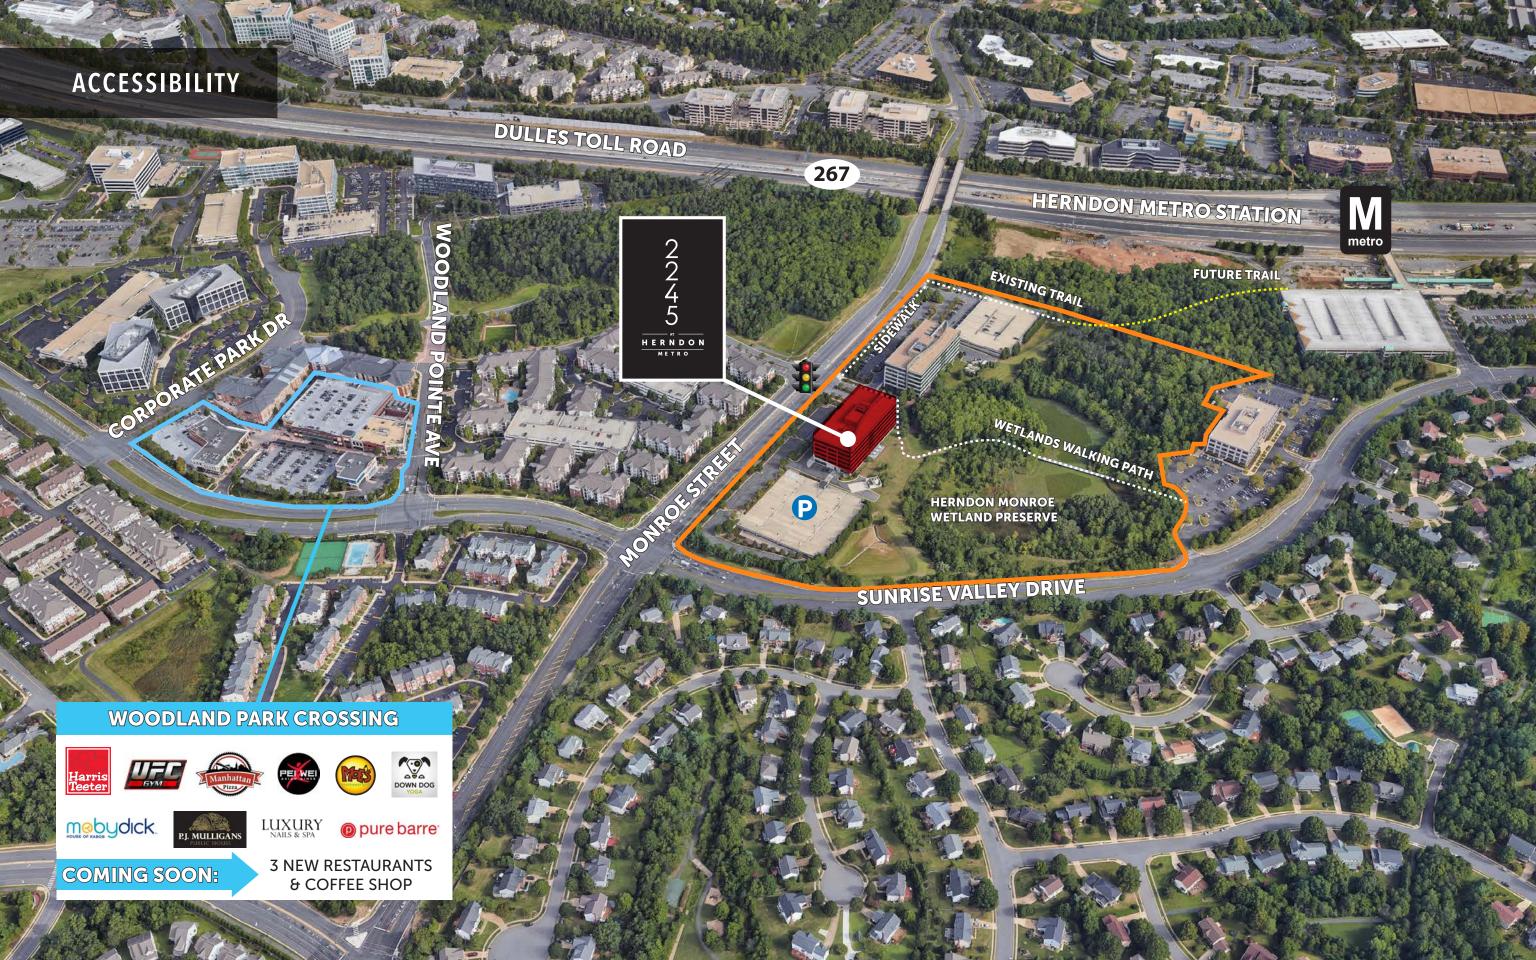

#### 2245 AT HERNDON METRO

2245 MONROE STREET HERNDON, VA 20171

2245 at Herndon Metro is a Class A, 6-story office building with 162,357 SF

Walking distance to the Herndon Metro

Provides a unique tenant experience enhanced by significant new amenity improvements

The building is surrounded by the natural beauty of the 15.75-acre

Herndon Monroe Wetland Preserve which includes several walking trails, bridge and 1.4-acre pond

Quality, stable ownership

On-site property management & building engineer