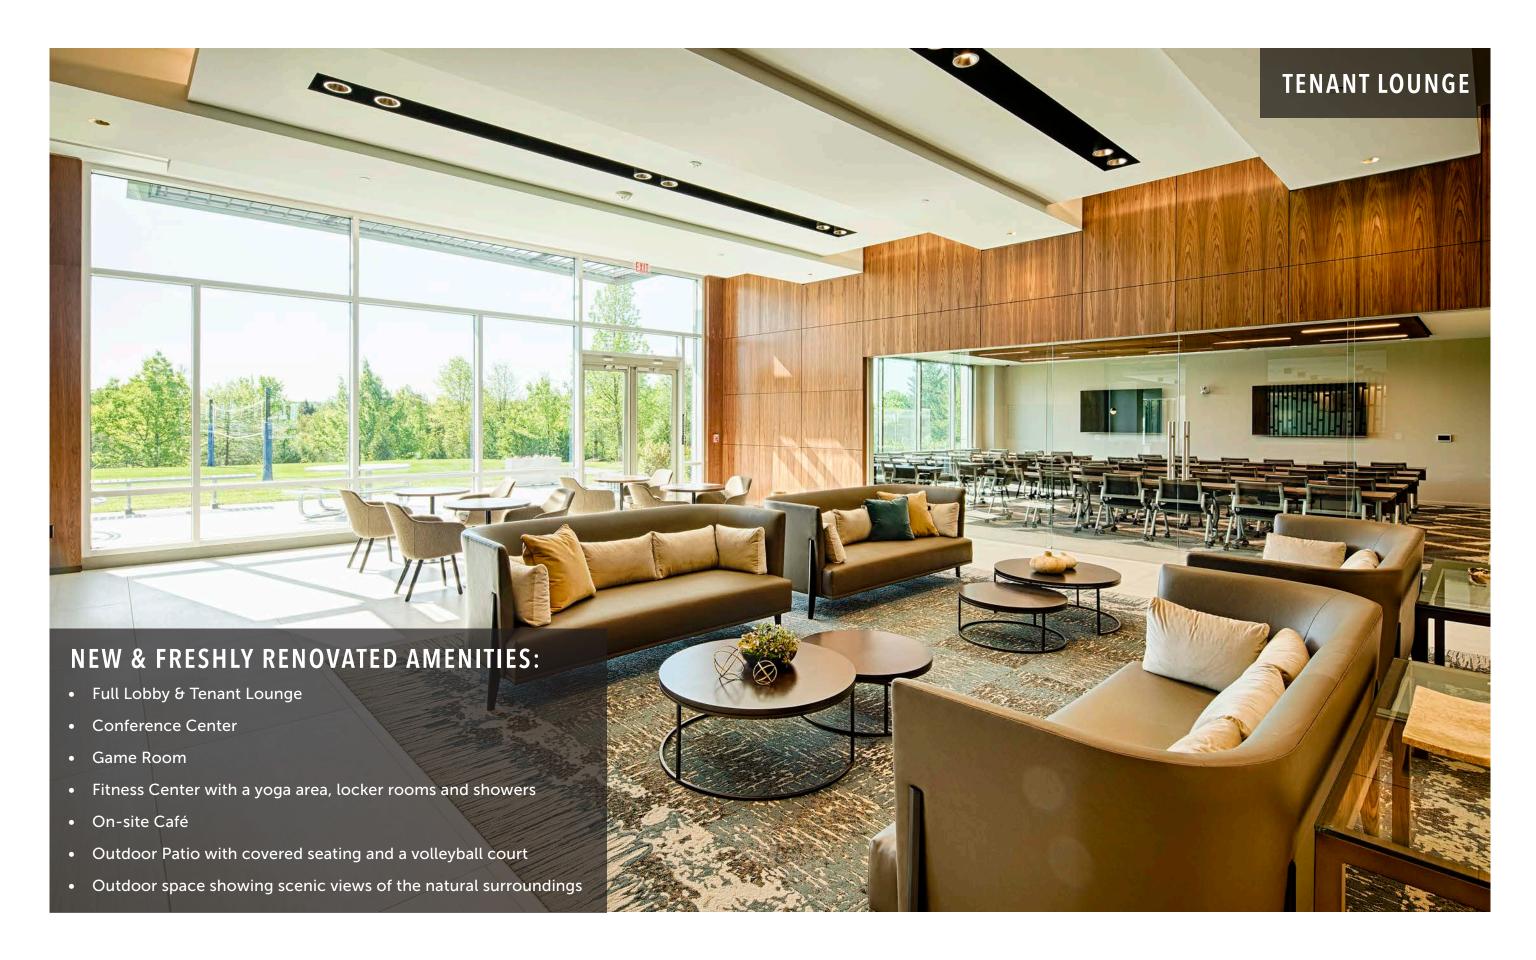

#### 2245 AT HERNDON METRO

2245 MONROE STREET HERNDON, VA 20171

2245 at Herndon Metro is a Class A, 6-story office building with 162,357 SF

Walking distance to the Herndon Metro

Provides a unique tenant experience enhanced by significant new amenity improvements

The building is surrounded by the natural beauty of the 15.75-acre

Herndon Monroe Wetland Preserve which includes several walking trails, bridge and 1.4-acre pond

Quality, stable ownership

On-site property management & building engineer













## **BUILDING FEATURES:**







3.47 per 1,000 Parking Ratio



Back-up Generator



Building Signage
Available



Flexible Floor Layout



Storage Area With Loading



4 Renovated Elevator Cabs



WiFi







STATE-OF-THE-ART CONFERENCE CENTER

**80 SEAT CAPACITY** 





#### CUTTING EDGE "AMENITIZATION" OF 1<sup>ST</sup> FLOOR



### TYPICAL FLOOR PLATE | 29,894 RSF











# SOUND BODY, SOUND MIND BRAND NEW FITNESS CENTER

State-of-the-art fitness center with exercise machines, free-weights, yoga room and renovated locker rooms with showers.







FOR MORE INFORMATION PLEASE CONTACT: