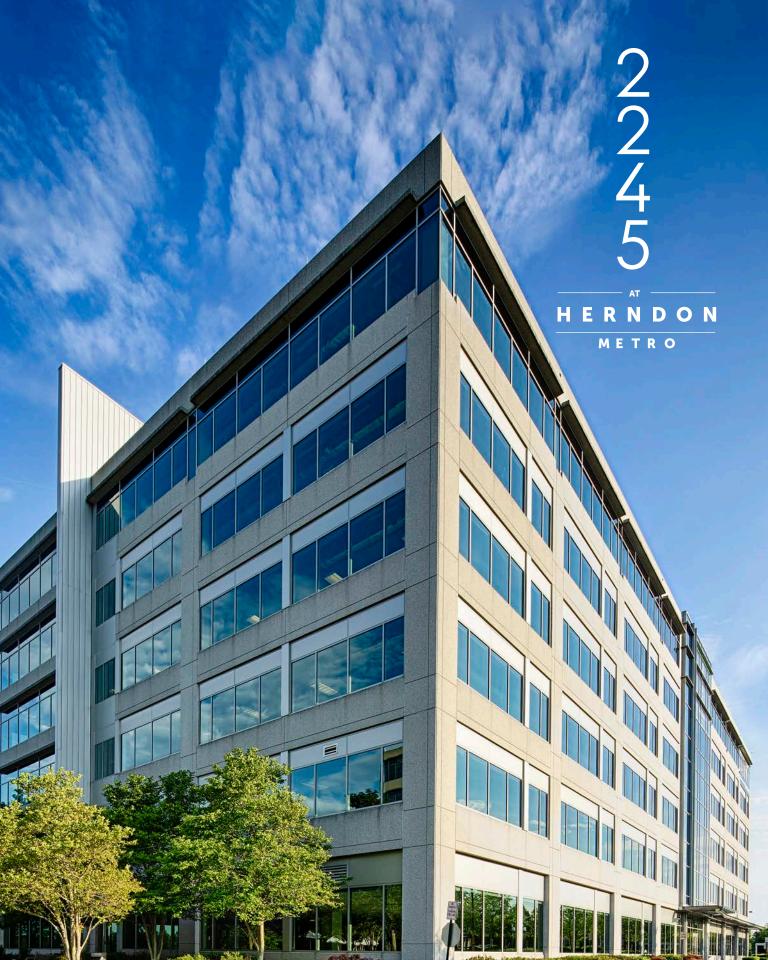

#### 2245 AT HERNDON METRO

2245 MONROE STREET HERNDON, VA 20171

2245 at Herndon Metro is a Class A, 6-story office building with 162,357 SF

Walking distance to the Herndon Metro

Provides a unique tenant experience enhanced by significant new amenity improvements