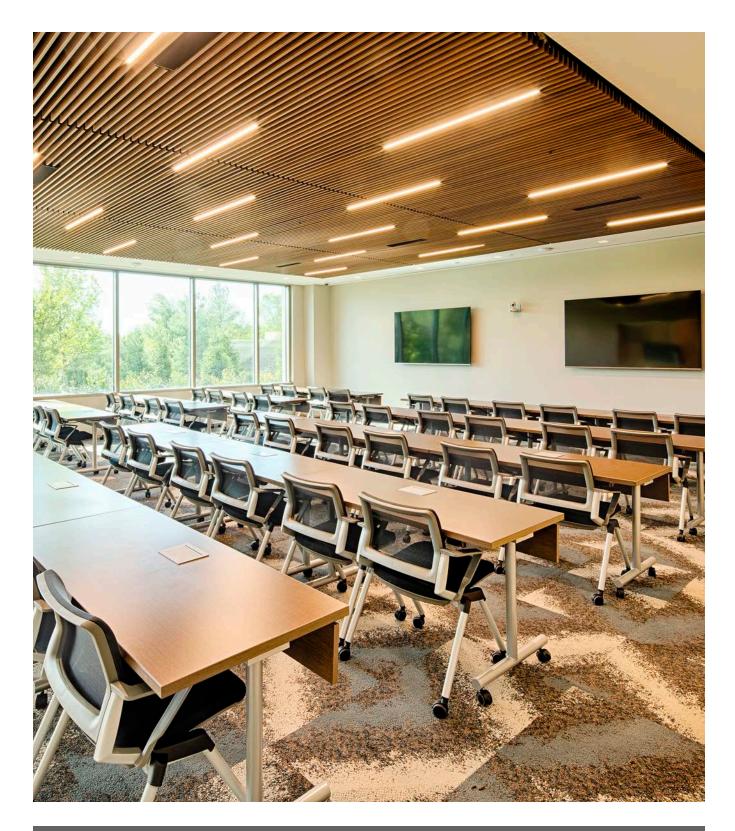

#### 2245 AT HERNDON METRO

2245 MONROE STREET HERNDON, VA 20171

2245 at Herndon Metro is a Class A, 6-story office building with 162,357 SF

Walking distance to the Herndon Metro

Provides a unique tenant experience enhanced by significant new amenity improvements

The building is surrounded by the natural beauty of the 15.75-acre

Herndon Monroe Wetland Preserve which includes several walking trails, bridge and 1.4-acre pond

Quality, stable ownership

On-site property management & building engineer













## **BUILDING FEATURES:**







3.47 per 1,000 Parking Ratio



Back-up Generator



Building Signage
Available



Flexible Floor Layout



Storage Area With Loading



4 Renovated Elevator Cabs



WiFi







STATE-OF-THE-ART CONFERENCE CENTER

**80 SEAT CAPACITY** 





#### CUTTING EDGE "AMENITIZATION" OF 1<sup>ST</sup> FLOOR



### TYPICAL FLOOR PLATE | 29,894 RSF











# SOUND BODY, SOUND MIND BRAND NEW FITNESS CENTER

State-of-the-art fitness center with exercise machines, free-weights, yoga room and renovated locker rooms with showers.







FOR MORE INFORMATION PLEASE CONTACT: