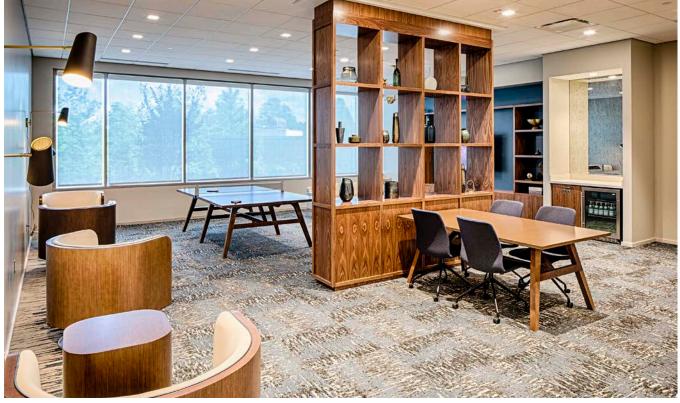

#### 2245 AT HERNDON METRO

2245 MONROE STREET HERNDON, VA 20171

2245 at Herndon Metro is a Class A, 6-story office building with 162,357 SF

Walking distance to the Herndon Metro

Provides a unique tenant experience enhanced by significant new amenity improvements

The building is surrounded by the natural beauty of the 15.75-acre

Herndon Monroe Wetland Preserve which includes several walking trails, bridge and 1.4-acre pond

Quality, stable ownership

On-site property management & building engineer













## **BUILDING FEATURES:**







3.47 per 1,000 Parking Ratio



Back-up Generator



Building Signage
Available



Flexible Floor Layout



Storage Area With Loading



4 Renovated Elevator Cabs



WiFi







STATE-OF-THE-ART CONFERENCE CENTER

**80 SEAT CAPACITY** 





#### CUTTING EDGE "AMENITIZATION" OF 1<sup>ST</sup> FLOOR



### TYPICAL FLOOR PLATE | 29,894 RSF











# SOUND BODY, SOUND MIND BRAND NEW FITNESS CENTER

State-of-the-art fitness center with exercise machines, free-weights, yoga room and renovated locker rooms with showers.







FOR MORE INFORMATION PLEASE CONTACT: