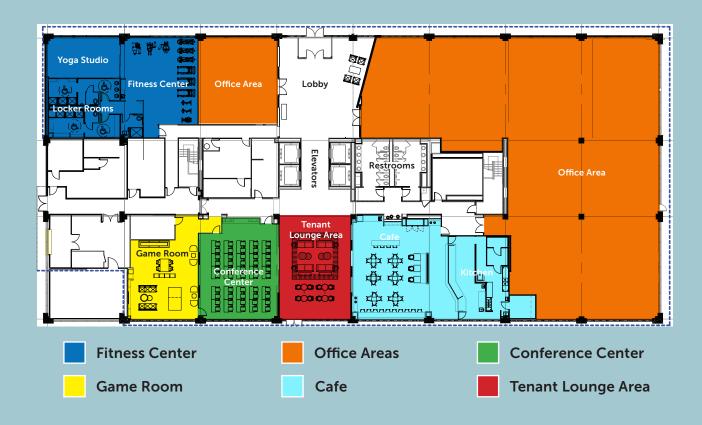

, VA 20171

2245 at Herndon Metro is a Class A, 6-story office building with 162,357 SF

Walking distance to the Herndon Metro

Provides a unique tenant experience enhanced by significant new amenity improvements

The building is surrounded by the natural beauty of the 15.75-acre

Herndon Monroe Wetland Preserve which includes several walking trails, bridge and 1.4-acre pond

Quality, stable ownership

On-site property management & building engineer













## **BUILDING FEATURES:**







3.47 per 1,000 Parking Ratio



Back-up Generator



Building Signage
Available



Flexible Floor Layout



Storage Area With Loading



4 Renovated Elevator Cabs



WiFi







STATE-OF-THE-ART CONFERENCE CENTER

**80 SEAT CAPACITY** 





#### CUTTING EDGE "AMENITIZATION" OF 1<sup>ST</sup> FLOOR



### TYPICAL FLOOR PLATE | 29,894 RSF











# SOUND BODY, SOUND MIND BRAND NEW FITNESS CENTER

State-of-the-art fitness center with exercise machines, free-weights, yoga room and renovated locker rooms with showers.







FOR MORE INFORMATION PLEASE CONTACT: