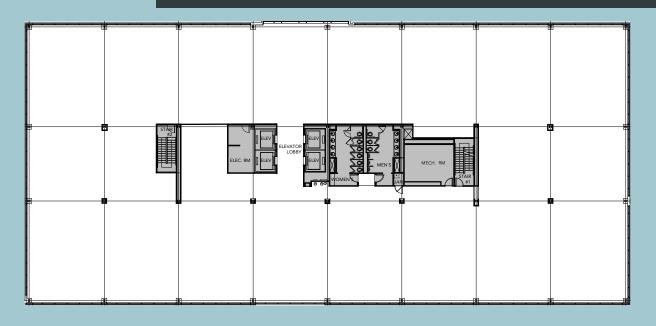

lass A, 6-story office building with 162,357 SF

Walking distance to the Herndon Metro

Provides a unique tenant experience enhanced by significant new amenity improvements

The building is surrounded by the natural beauty of the 15.75-acre

Herndon Monroe Wetland Preserve which includes several walking trails, bridge and 1.4-acre pond

Quality, stable ownership

On-site property management & building engineer













## **BUILDING FEATURES:**







3.47 per 1,000 Parking Ratio



Back-up Generator



Building Signage
Available



Flexible Floor Layout



Storage Area With Loading



4 Renovated Elevator Cabs



WiFi







STATE-OF-THE-ART CONFERENCE CENTER

**80 SEAT CAPACITY** 





#### CUTTING EDGE "AMENITIZATION" OF 1<sup>ST</sup> FLOOR



### TYPICAL FLOOR PLATE | 29,894 RSF











# SOUND BODY, SOUND MIND BRAND NEW FITNESS CENTER

State-of-the-art fitness center with exercise machines, free-weights, yoga room and renovated locker rooms with showers.







FOR MORE INFORMATION PLEASE CONTACT: